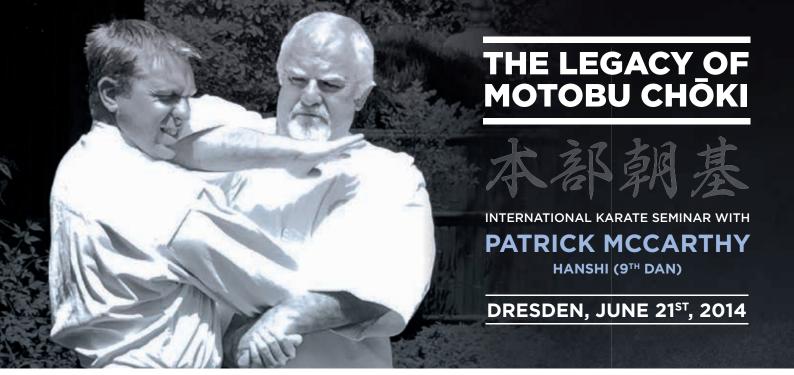

In Shōtōkan ryū also known as Tekki, Naihanchi kata is one of the most popular karate exercises. Its transmission is strongly associated with the name Motobu Chōki (1870—1944), who is considered to be THE expert on Naihanchi, not least for creating 12 application practices (kumite), combining and extending different Naihanchi based infight methods.

Martial arts expert, outstanding competitor, book author (e.g. "Bubishi - The Bible of

Karate") and seminar instructor of international renown, Patrick McCarthy hanshi offers his research based re-interpretation of Motobu's practices around kata Naihanchi and the 12 two-person practices.